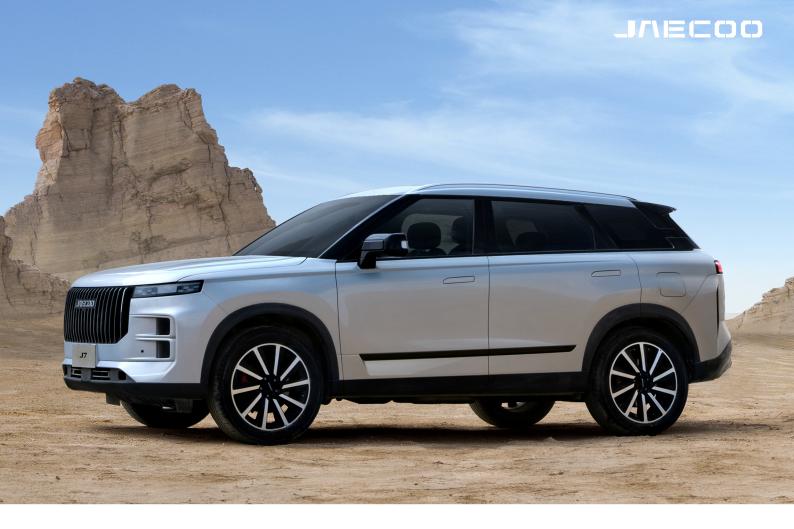

## JAECOO J7 (CKD)

## 2-Wheel Drive (2WD)

1.6 cc | 194hp | 145kW | 290Nm

| Labuan                          | Private    | Company    |
|---------------------------------|------------|------------|
| Selling Price                   | 141,250.00 | 141,250.00 |
| Registration Fee                | 300.00     | 500.00     |
| 1 Year Road Tax                 | 30.00      | 30.00      |
| Ownership Claim Fee             | 50.00      | 50.00      |
| Number Plate Fee                | 80.00      | 80.00      |
| On The Road Price w/o Insurance | 141,710.00 | 141,910.00 |
| Recommended Sum Insured         | 141,000.00 | 141,300.00 |