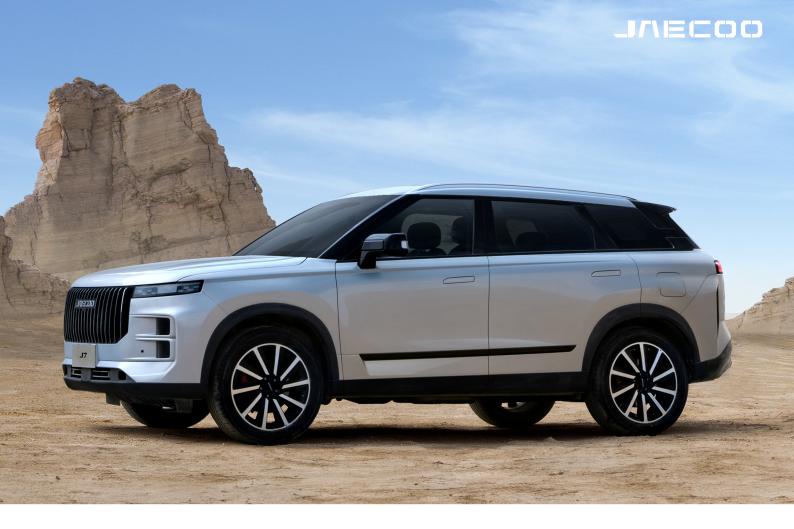

## JAECOO J7 (CKD)

## All-Wheel Drive (AWD)

1.6 cc | 194hp | 145kW | 290Nm

| East Malaysia                   | Private    | Company    |
|---------------------------------|------------|------------|
| Selling Price                   | 151,250.00 | 151,250.00 |
| Registration Fee                | 60.00      | 60.00      |
| 1 Year Road Tax                 | 60.00      | 60.00      |
| Ownership Claim Fee             | 50.00      | 50.00      |
| Number Plate Fee                | 80.00      | 80.00      |
| On The Road Price w/o Insurance | 151,500.00 | 151,500.00 |
| Recommended Sum Insured         | 150,800.00 | 150,800.00 |