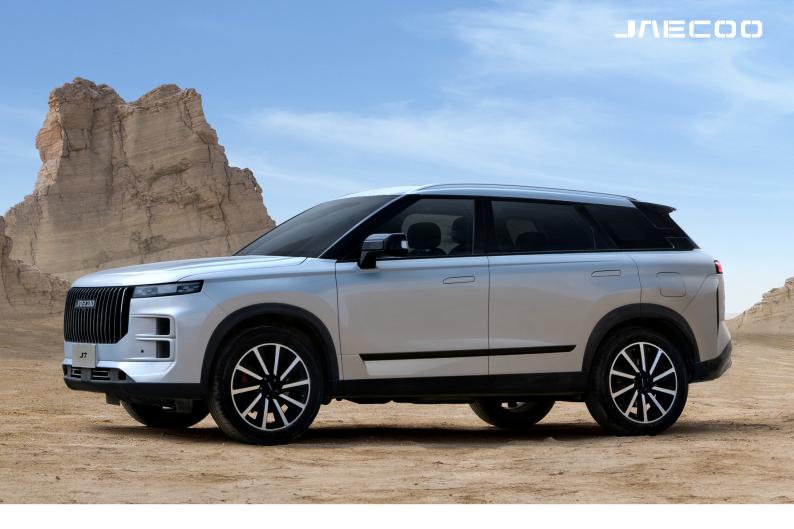

## JAECOO J7 (CKD)

All-Wheel Drive (AWD)

1.6 cc | 194hp | 145kW | 290Nm

| Peninsular Malaysia             | Private    | Company    |
|---------------------------------|------------|------------|
| Selling Price                   | 148,250.00 | 148,250.00 |
| Registration Fee                | 300.00     | 500.00     |
| 1 Year Road Tax                 | 120.00     | 120.00     |
| Ownership Claim Fee             | 50.00      | 50.00      |
| Number Plate Fee                | 80.00      | 80.00      |
| On The Road Price w/o Insurance | 148,800.00 | 149,000.00 |
| Recommended Sum Insured         | 148,000.00 | 148,300.00 |